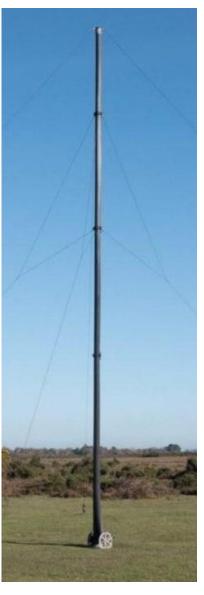

## **Rolacage Single Mast System**

Rolatube's 4" version of its tactical mast is a strong and compact mast that is quick and easy to deploy. It is available in two versions, an 8m & 10m Rolacage mast system that will carry a maximum top load of up to 26 lbs. Both versions are expeditionary masts and can be deployed and recovered much faster than comparable products while taking up only a fraction of the packed volume.

Man-portable but supplied with mounting points incorporated into the Rolacage, it is also ideal for mounting on tactical vehicles. The systems' ruggedized aluminum construction with inbuilt braking function allows the 8m & 10m Rolacage mast system to be easily set at any height up to its maximum.