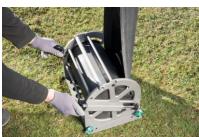

Man-portable but supplied with mounting points incorporated into the Rolacage, it is also ideal for mounting on tactical vehicles. The systems' ruggedized aluminum construction with inbuilt braking function allows the 8m & 10m Rolacage mast system to be easily set at any height up to its maximum.

A range of accessories to aid deployment are available. The Central Guy Control for example reduces the number of personnel required to setup the mast enabling fast and easy setup by only two or three people. The top cap incorporates a 30mm socket for mounting ancillary equipment.