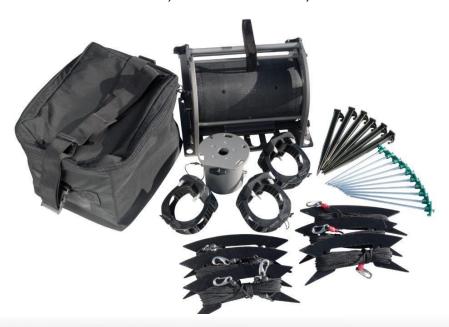

A range of accessories to aid deployment are available. The Central Guy Control for example reduces the number of personnel required to setup the mast enabling fast and easy setup by only two or three people. The top cap incorporates a 30mm socket for mounting ancillary equipment.

- Construct & Finish Mast Body: Black PP & glass fiber composite. Aluminum Rolacage.
- Environmental: Water & dust proof. Maintenance free.
- Specification: Complies with the relevant sections of MIL-STD-810G.
- Wind Rating: 100kmh (62 mph) bare mast only, secured with guy ropes and ground pegs.
- Total system weight is 55lbs including guy ropes and ground pegs.
- Available in two sizes:
  - PTS Part Number; RLC-RTL-408000-3-1, 8m 4" Black
  - PTS Part Number; RLC-RTL-410000-3-1, 10m 4" Black