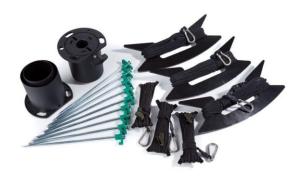

| System Name        | 5m 3" Double Mast System                                                                 |
|--------------------|------------------------------------------------------------------------------------------|
| System Part Number | MST-RTL-305200-1-1 MULTICAM<br>MST-RTL-305200-3-1 BLACK                                  |
| Deployed Height    | 5m (16.4')                                                                               |
| Deployed Tube Dia  | 76mm (3")                                                                                |
| Maximum Top Load   | 15kg (33lb)                                                                              |
| System Weight      | 10kg (22lb)                                                                              |
| Pack System Volume | 300mm x 410mm x 300mm<br>(11.8" x 16.1" x 11.8)                                          |
| System Components  | 2x 5m 76mm (16.4′ 3″) mast<br>3x Secondary Cuff Guys<br>1x Top Cap<br>1x Hinged Base Cap |

3x Top Cap Guys 1x Secondary Cuff 9x Rock Pegs 1x Mast Bag

We are an expeditionary communication solutions provider actively answering customer challenges and delivering innovative and cost-effective solutions.