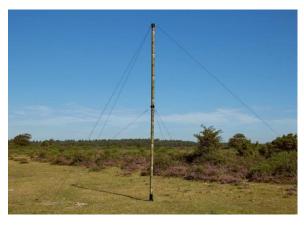

## **Double Tube Mast System**

The Rolatube double tube tactical mast system works by combining two single Rolatubes to form the mast body. This results in an increase in torsional and axial strength, and top load capability. The increased strength makes the double tube tactical mast suitable as a directional antenna mast system or for a wide range of surveillance and communications technology that require higher levels of stability such as image recognition cameras and sensors.

| System Name        | 5m 3" Double Mast System                                                                 |
|--------------------|------------------------------------------------------------------------------------------|
| System Part Number | MST-RTL-305200-1-1 MULTICAM<br>MST-RTL-305200-3-1 BLACK                                  |
| Deployed Height    | 5m (16.4')                                                                               |
| Deployed Tube Dia  | 76mm (3")                                                                                |
| Maximum Top Load   | 15kg (33lb)                                                                              |
| System Weight      | 10kg (22lb)                                                                              |
| Pack System Volume | 300mm x 410mm x 300mm<br>(11.8" x 16.1" x 11.8)                                          |
| System Components  | 2x 5m 76mm (16.4′ 3″) mast<br>3x Secondary Cuff Guys<br>1x Top Cap<br>1x Hinged Base Cap |