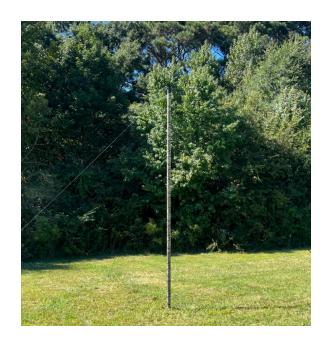

## Single Tube Mast System - 5m

The Rolatube tactical mast system is compact and portable and can be used to deploy radio communications, data and surveillance equipment at greater heights. Set up and recovered in minutes with minimum personnel, the mast system contains no moving parts to jam, freeze or that need maintenance. Weather resistant and recoverable even when iced up, the mast maintains operability in the harshest environments.

| System Name | Single Mast System |
|-------------|--------------------|
|-------------|--------------------|

| ,                  | 3                                                                                                   |
|--------------------|-----------------------------------------------------------------------------------------------------|
| System Part Number | MST-RTL-305000-1-1 5m 3" MULTICAM                                                                   |
| Deployed Height    | 5m                                                                                                  |
| Deployed Tube Dia  | 76mm (3")                                                                                           |
| Maximum Top Load   | 5m, 5kg (11lbs)                                                                                     |
| System Weight      | 7kg (15lb)                                                                                          |
| Pack System Volume | 406mm x 305mm x 305mm<br>(16" x 12" x 12")                                                          |
| System Components  | 1 x Rolatube Mast 1 x Top Cap 1 x Base Cap 6 x Rock Pegs 3 x Guy Ropes 3 x Soft Ground Pegs 1 x Bag |