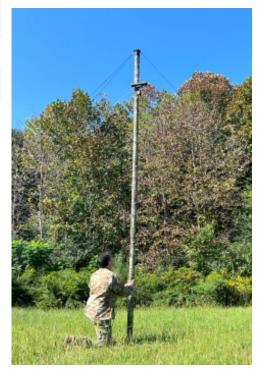

# ANT-PTS-305150-1-1 Fly Away HF Antenna Kit

The Raven is a folded dipole antenna expeditionary system for Near Vertical Incidence Skywave (NVIS) 0-1,000 miles HF communications. The Raven's full spectrum 1.8-30 Mhz broadband coverage makes it an excellent antenna for ALE operations without the need for a tuner/coupler. The entire expeditionary system with the optional roll-up mast can be deployed in 5 minutes with less manpower, less cost and less weight than traditional systems.

#### **RAVEN HF 150W Broadband NVIS Antenna Details**

| PTS Part Number:        | ANT-PTS-000150-2-1                                     |  |
|-------------------------|--------------------------------------------------------|--|
| Frequency Range:        | 1.8-30MHz                                              |  |
| Power Rating:           | 150W                                                   |  |
| VSWR:                   | 1.5 : 1 MAXIMUM                                        |  |
| Impedance:              | 50 ohms nominal                                        |  |
| Deployed Height:        | Mission dependent – contact PTS for info*              |  |
| Maximum Required Width: | 16.76m (55')                                           |  |
| System Stowed:          | Antenna System 10" x 13" x 10" (250mm x 320mm x 260mm) |  |
| System Weight:          | 4.26kg (9.4lbs)                                        |  |
| Radiation Pattern:      | Omnidirectional                                        |  |
| Antenna Format:         | Horizontally Polarized Folded Dipole                   |  |
| RF Connector            | BNC, male (BNC-to-Type N Adapter included)             |  |
| RF Coaxial              | RG8X (15.24m, 50')                                     |  |
| Environmental:          | Compliant with relevant sections of MIL-STD-810G       |  |