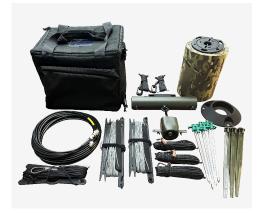

### Fly Away HF Antenna Kit Components

| PTS Part Number: | MTS-RTL-305000-1-1 (see second page for details) Single Tube Mast System - 5m  |
|------------------|--------------------------------------------------------------------------------|
| PTS Part Number: | ANT-PTS-000150-2-1<br>RAVEN- Rapid Deployment Folded Di-pole HF Antenna (150W) |
| System Weight:   | 8.6kg (19lbs)                                                                  |

| System Name | Single Mast System |
|-------------|--------------------|
|-------------|--------------------|

| ,                  | 3                                                                                                   |
|--------------------|-----------------------------------------------------------------------------------------------------|
| System Part Number | MST-RTL-305000-1-1 5m 3" MULTICAM                                                                   |
| Deployed Height    | 5m                                                                                                  |
| Deployed Tube Dia  | 76mm (3")                                                                                           |
| Maximum Top Load   | 5m, 5kg (11lbs)                                                                                     |
| System Weight      | 7kg (15lb)                                                                                          |
| Pack System Volume | 406mm x 305mm x 305mm<br>(16" x 12" x 12")                                                          |
| System Components  | 1 x Rolatube Mast 1 x Top Cap 1 x Base Cap 6 x Rock Pegs 3 x Guy Ropes 3 x Soft Ground Pegs 1 x Bag |