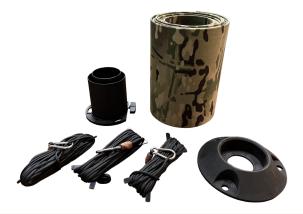

| System Name | Single Mast System |
|-------------|--------------------|
|-------------|--------------------|

| ,                  | 3                                                                                                   |
|--------------------|-----------------------------------------------------------------------------------------------------|
| System Part Number | MST-RTL-305000-1-1 5m 3" MULTICAM                                                                   |
| Deployed Height    | 5m                                                                                                  |
| Deployed Tube Dia  | 76mm (3")                                                                                           |
| Maximum Top Load   | 5m, 5kg (11lbs)                                                                                     |
| System Weight      | 7kg (15lb)                                                                                          |
| Pack System Volume | 406mm x 305mm x 305mm<br>(16" x 12" x 12")                                                          |
| System Components  | 1 x Rolatube Mast 1 x Top Cap 1 x Base Cap 6 x Rock Pegs 3 x Guy Ropes 3 x Soft Ground Pegs 1 x Bag |

- Construct & Finish Mast Body: PP & glass fiber composite. UV resistant polyester fabric cover.
- Mast Cover: UV resistant nylon fabric cover in Multicam or solid black color.
- · Environmental: Water & dust proof. Maintenance free.
- Specification: Complies with the relevant sections of MIL STD-810G.
- Wind Rating: 100kmh (62mph) bare mast only, secured with guy ropes and ground pegs