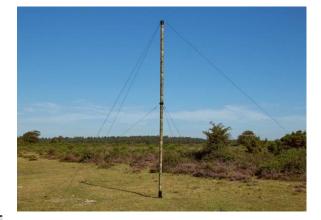

## **Double Tube Mast System**

The Rolatube double tube tactical mast system works by combining two single Rolatubes to form the mast body. This results in an increase in torsional and axial strength, and top load capability. The increased strength makes the double tube tactical mast suitable as a directional antenna mast system or for a wide range of surveillance and communications technology that require higher levels of stability such as image recognition cameras and sensors.

| System Name        | 5m 3" Double Mast System                                                                                                                                                                                     |
|--------------------|--------------------------------------------------------------------------------------------------------------------------------------------------------------------------------------------------------------|
| System Part Number | MST-RTL-305200-1-1 MULTICAM<br>MST-RTL-305200-3-1 BLACK                                                                                                                                                      |
| Deployed Height    | 5m (16.4')                                                                                                                                                                                                   |
| Deployed Tube Dia  | 76mm (3")                                                                                                                                                                                                    |
| Maximum Top Load   | 15kg (33lb)                                                                                                                                                                                                  |
| System Weight      | 10kg (22lb)                                                                                                                                                                                                  |
| Pack System Volume | 300mm x 410mm x 300mm<br>(11.8" x 16.1" x 11.8)                                                                                                                                                              |
| System Components  | 2x 5m 76mm (16.4' 3") mast<br>3x Secondary Cuff Guys<br>1x Top Cap<br>1x Base Cap<br>3x Top Cap Guys<br>1x Secondary Cuff<br>9x Rock Pegs<br>1x Mast Bag<br>1x Optional -Hinged Base Plate (Sold Separately) |