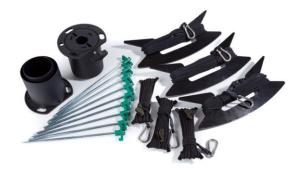

| System Name        | 5m 3" Double Mast System                                                                                                                                                                                     |
|--------------------|--------------------------------------------------------------------------------------------------------------------------------------------------------------------------------------------------------------|
| System Part Number | MST-RTL-305200-1-1 MULTICAM<br>MST-RTL-305200-3-1 BLACK                                                                                                                                                      |
| Deployed Height    | 5m (16.4')                                                                                                                                                                                                   |
| Deployed Tube Dia  | 76mm (3")                                                                                                                                                                                                    |
| Maximum Top Load   | 15kg (33lb)                                                                                                                                                                                                  |
| System Weight      | 10kg (22lb)                                                                                                                                                                                                  |
| Pack System Volume | 300mm x 410mm x 300mm<br>(11.8" x 16.1" x 11.8)                                                                                                                                                              |
| System Components  | 2x 5m 76mm (16.4' 3") mast<br>3x Secondary Cuff Guys<br>1x Top Cap<br>1x Base Cap<br>3x Top Cap Guys<br>1x Secondary Cuff<br>9x Rock Pegs<br>1x Mast Bag<br>1x Optional -Hinged Base Plate (Sold Separately) |